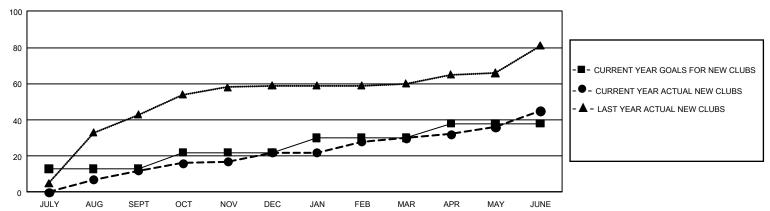

## GOALS AND ACTUAL NEW CLUBS CUMULATIVE

## GMT Constitutional Area 7, Group C

**GMT**: OPEN

REPORT DOES NOT INCLUDE CLUBS IN UNDISTRICTED AREAS.

| Clubs                                                       |                      |                     |                    | Members                                            |                                  |                                  |                                                    |  |
|-------------------------------------------------------------|----------------------|---------------------|--------------------|----------------------------------------------------|----------------------------------|----------------------------------|----------------------------------------------------|--|
| RESULTS FOR 2019-2020                                       |                      |                     |                    | RESULTS FOR 2019-2020                              |                                  |                                  |                                                    |  |
| QUARTER                                                     | NEW CLUB GOAL        | NEW CLUBS           | DROPPED CLUBS      | QUARTER MEMB                                       | EER GROWTH NET<br>GOAL           | MEMBER GROWTH<br>ACTUAL          | DROPPED<br>MEMBERS ACTUAL<br>(including transfers) |  |
| JULY/AUG/SEPT<br>OCT/NOV/DEC<br>JAN/FEB/MAR<br>APR/MAY/JUNE | 39<br>27<br>24<br>24 | 12<br>10<br>8<br>15 | 24<br>23<br>2<br>1 | JULY/AUG/SEPT OCT/NOV/DEC JAN/FEB/MAR APR/MAY/JUNE | 2,235<br>3,030<br>1,575<br>2,370 | 1,255<br>1,289<br>1,199<br>2,202 | 684<br>1,718<br>339<br>1,922                       |  |