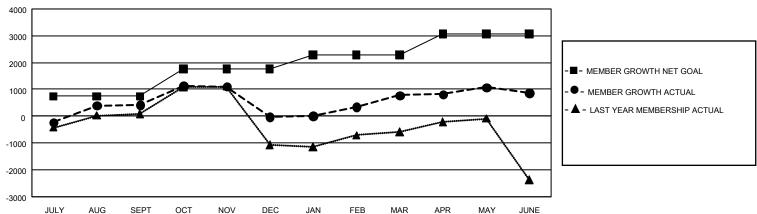

## GOALS AND ACTUAL MEMBERS CUMULATIVE

| DROPPED CLUBS: 50  |       | 520 CLUBS OF 698 ADDED 1 OR MORE | GENDER DISTRIBUTION             |                 |       |
|--------------------|-------|----------------------------------|---------------------------------|-----------------|-------|
|                    |       | NEW MEMBERS                      | MALE 10,437 (50.62              |                 |       |
|                    |       |                                  | FEMALE                          | 10,183 (49.38%) |       |
| DROPPED MEMBERS    |       |                                  |                                 |                 |       |
| DECEASED           | 52    | CLICK HERE FOR CUMULATIVE        | TOTAL FAMILY UNIT MEMBERS       |                 | 4,702 |
| CLUB CANCELLED 254 |       | MEMBERSHIP DATA                  |                                 |                 |       |
| OTHER              | 4,341 |                                  | FAMILY MEMBERS PAYING HALF DUES |                 | 2,595 |
| TOTAL              | 4,647 |                                  |                                 |                 |       |

## GMT Constitutional Area 7, Group C

**GMT**: OPEN

REPORT DOES NOT INCLUDE CLUBS IN UNDISTRICTED AREAS.

| Clubs                                                       |                      |                     |                    | Members                                            |                                  |                                  |                                                    |  |
|-------------------------------------------------------------|----------------------|---------------------|--------------------|----------------------------------------------------|----------------------------------|----------------------------------|----------------------------------------------------|--|
| RESULTS FOR 2019-2020                                       |                      |                     |                    | RESULTS FOR 2019-2020                              |                                  |                                  |                                                    |  |
| QUARTER                                                     | NEW CLUB GOAL        | NEW CLUBS           | DROPPED CLUBS      | QUARTER MEMB                                       | EER GROWTH NET<br>GOAL           | MEMBER GROWTH<br>ACTUAL          | DROPPED<br>MEMBERS ACTUAL<br>(including transfers) |  |
| JULY/AUG/SEPT<br>OCT/NOV/DEC<br>JAN/FEB/MAR<br>APR/MAY/JUNE | 39<br>27<br>24<br>24 | 12<br>10<br>8<br>15 | 24<br>23<br>2<br>1 | JULY/AUG/SEPT OCT/NOV/DEC JAN/FEB/MAR APR/MAY/JUNE | 2,235<br>3,030<br>1,575<br>2,370 | 1,255<br>1,289<br>1,199<br>2,202 | 684<br>1,718<br>339<br>1,922                       |  |